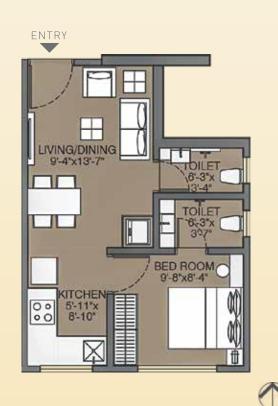

3 storey high-rise towers have dedicated amenities for a relaxing & smart lifestyle.

## INCARNATE YOUR LIFE IN



Paton Towers, Kandivali comprises of three wings - A, B & C in a grandeur twenty-three storey towers, which are connected with three grand lobbies. Bordered with prettifying walls, the grand lobby welcomes you to an unexpected lifestyle in Mumbai. Keeping an eye to every small architectural design, the towers are equipped with 323 sq.ft carpet area 1 and 2 BHK homes designed with modern architecture and zero wastage of space.

A commercial ground floor, 2400 sq. ft. indoor amenity area, sky touching external amenities and excellent connectivity to important clusters in the city for an incessant life, is a rarity in Kandivali.

## COSY HOMES AT PATON TOWERS

## Unit Plan 1BHK





RERA Carpet Area: 323 Sq.ft.

## Unit Plan 2BHK





RERA Carpet Area: 323 Sq.ft.

## Floor Plan





## **EXQUISITE AMENITIES**

Paton Towers offers you an assembly of internal amenities to soothe and refresh all your daily emotions.













Fire Fighting







Power Backup

Intercom Facility with Trained **Security Guards** 



Dedicated 2 Wheelers Parking Area





### SKY TOUCHING AMENITIES

The modern lifestyle at Paton Towers comes with noble terrace amenities for everyone in the family.





**Multipurpose Court** 



Gazebo/Cabana



Children's Play Area Senior Citizen Area





## **METICULOUSLY** PLANNED HOMES

Along with blissful external amenities, your home should tell the story of who you are and be a collection of what you love. The homes are meticulously designed