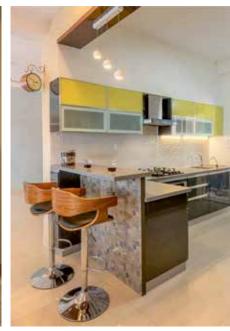

#### Kitchen

- Granite kitchen platform with stainless steel sink.
- •Provision of inlet and outlet points for washing machine.
- •Points for fridge, water purifier, exhaust fan, mixer, oven & other appliances.

## THE EXCITEMENT OF A LUXURIOUS LIFESTYLE

Elegant lifestyles at Paton Towers comes without an intermission. A fantastic fitness regime at the gym, a tranquil walk down the terrace are just trailers of a colossal lifestyle.