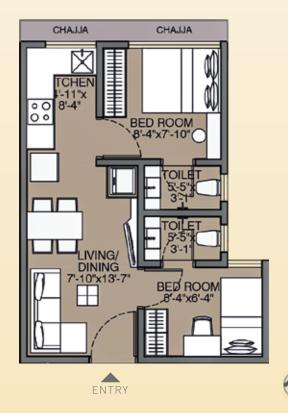

r a relaxing & smart lifestyle.

## INCARNATE YOUR LIFE IN



Paton Towers, Kandivali comprises of three wings - A, B & C in a grandeur twenty-three storey towers, which are connected with three grand lobbies. Bordered with prettifying walls, the grand lobby welcomes you to an unexpected lifestyle in Mumbai. Keeping an eye to every small architectural design, the towers are equipped with 323 sq.ft carpet area 1 and 2 BHK homes designed with modern architecture and zero wastage of space.

A commercial ground floor, 2400 sq. ft. indoor amenity area, sky touching external amenities and excellent connectivity to important clusters in the city for an incessant life, is a rarity in Kandivali.

## COSY HOMES AT PATON TOWERS

## Unit Plan 1BHK





RERA Carpet Area: 323 Sq.ft.

## Unit Plan 2BHK





RERA Carpet Area: 323 Sq.ft.

## Floor Plan





## **EXQUISITE AMENITIES**

Paton Towers offers you an assembly of internal amenities to soothe and refresh all your daily emotions.













Fire Fighting







Power Backup

Intercom Facility with Trained **Security Guards** 



Dedicated 2 Wheelers Parking Area





### SKY TOUCHING AMENITIES

The modern lifestyle at Paton Towers comes with noble terrace amenities for everyone in the family.





**Multipurpose Court** 



Gazebo/Cabana



Children's Play Area Senior Citizen Area





## **METICULOUSLY** PLANNED HOMES

Along with blissful external amenities, your home should tell the story of who you are and be a collection of what you love. The homes are meticulously designed with zero wastage.





## **INTERIOR AMENITIES**

##