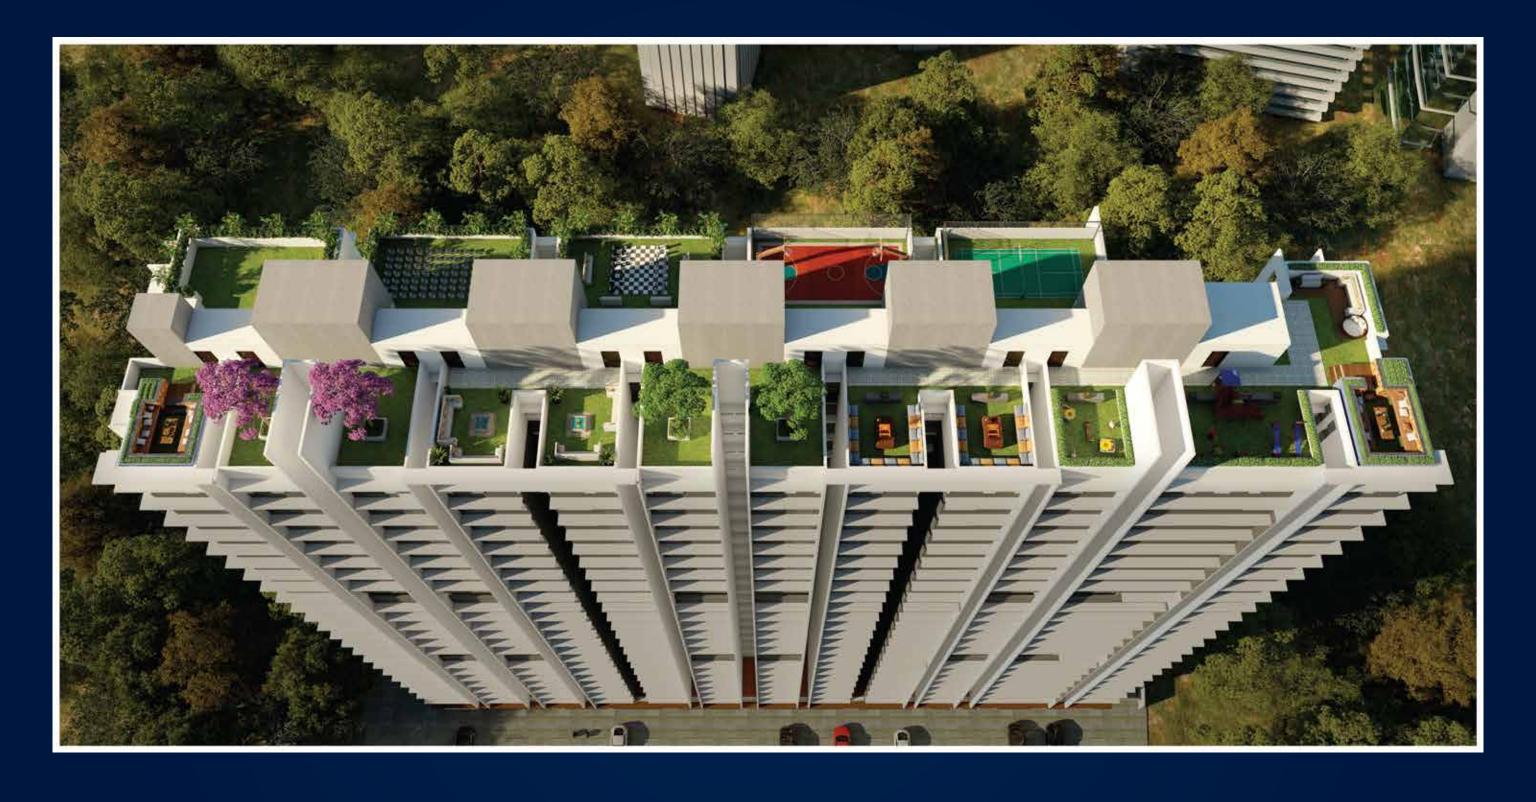

The 3 wings each having magnificent 23 storey high-rise towers have dedicated amenities for a relaxing & smart lifestyle.

## INCARNATE YOUR LIFE IN

Paton Towers, Kandivali comprises of three wings - A, B & C in a grandeur twenty-three storey towers, which are connected with three grand lobbies. Bordered with prettifying walls, the grand lobby welcomes you to an unexpected lifestyle in Mumbai. Keeping an eye to every small architectural design, the towers are equipped with 323 sq.ft carpet area 1 and 2 BHK homes designed with modern architecture and zero wastage of space.

### SKY TOUCHING AMENITIES

The modern lifestyle at Paton Towers comes with noble terrace amenities for everyone in the family.

**Multipurpose Court** 

Gazebo/Cabana

Children's Play Area Senior Citizen Area