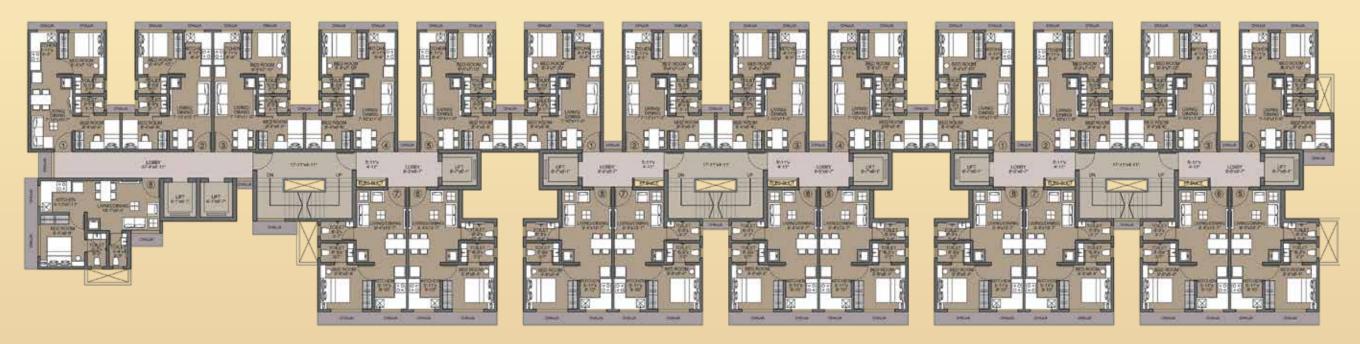

The 3 wings each having magnificent 23 storey high-rise towers have dedicated amenities for a relaxing & smart lifestyle.

## INCARNATE YOUR LIFE IN

Paton Towers, Kandivali comprises of three wings - A, B & C in a grandeur twenty-three storey towers, which are connected with three grand lobbies. Bordered with prettifying walls, the grand lobby welcomes you to an unexpected lifestyle in Mumbai. Keeping an eye to every small architectural design, the towers are equipped with 323 sq.ft carpet area 1 and 2 BHK homes designed with modern architecture and zero wastage of space.

## Floor Plan