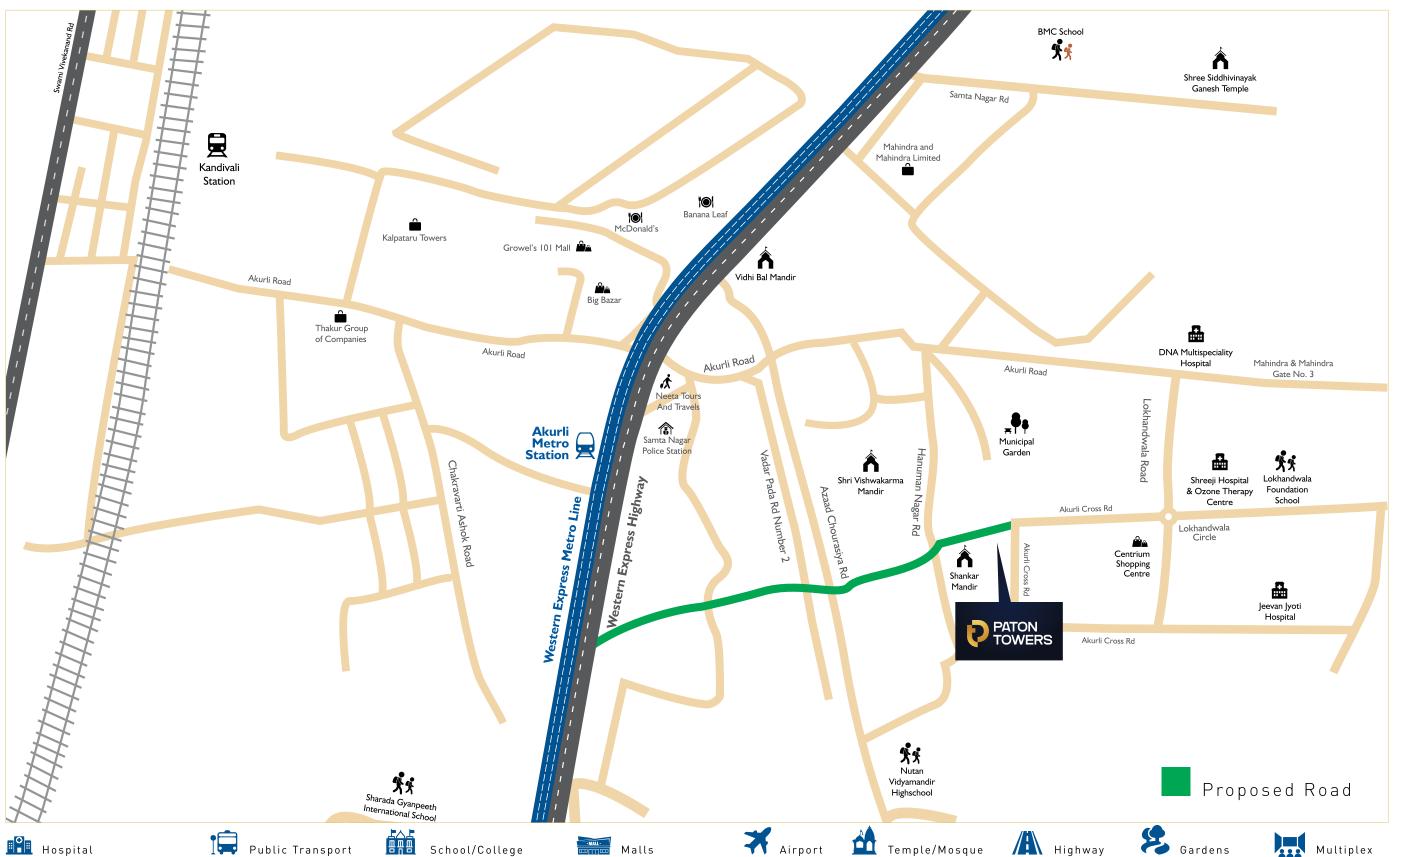

#### Paton Towers is located at the most promising location to keep you connected to everything you need for a ceaseless life.

## **LOCATION**

Samadhan Maternity Home - 750 m

Jeevan Jyoti Hospital - 1km

DNA Multispeciality - 1.1km

- 3 k m

Public Transport

Kandivali Station (E) - 3 k m Malad Station (E) - 3.4km

Akurli Metro Station

Pal Rajendra B.Ed College - 1km

Lokhandwala Foundation School - 700m Anudatt Vidyalaya School - 1.1km

Malls

Growel's 101 - 2.5km Oberoi Mall - 5.4km Dmart - 2.3km Big bazaar - 2.5km

International

Airport - 12.3km Domestic Airport - 13.2km

- 1 k m Mahakali Mandir - 850 m Garib Nawaz Mandir - 850 m

Sai Baba Temple

- 29km

Western Express Highway - 1.8km Eastern Express Highway

- 500m

Municipal Garden - 100 m Formal Garden - 700 m Sai Garden

Multiplex

PVR(Growels Mall) - 2.5km PVR Milap - 4.3km Cinemax(Infiniti Mall)

- 6.7km