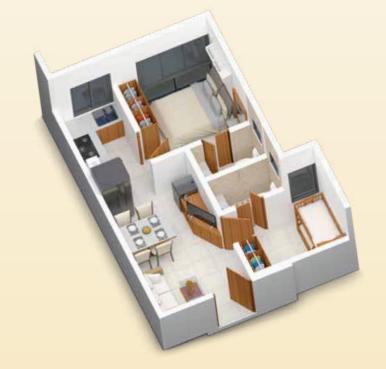

## Unit Plan 1BHK

RERA Carpet Area: 323 Sq.ft.

## Unit Plan 2BHK

RERA Carpet Area: 323 Sq.ft.