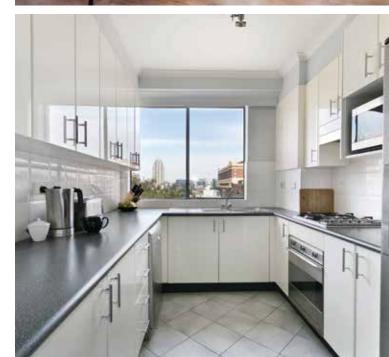

#### Kitchen

- Granite kitchen platform with stainless steel sink.
- •Provision of inlet and outlet points for washing machine.
- •Points for fridge, water purifier, exhaust fan, mixer, oven & other appliances.